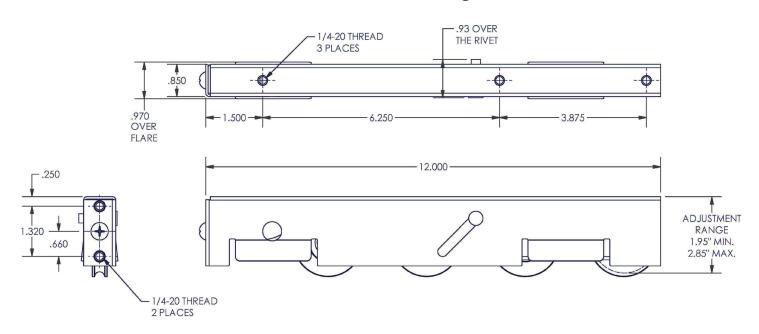

ntemporary site lines. These end-adjust rollers contain 1.81 diameter stainless steel precision bearing wheels that roll like a dream under panel weights up to 1,400 pounds. They fit into profile channels as small as 1.82 tall by .95 wide making them the perfect addition to doors that maximize viewable area. Pair them with contemporary style handles and multipoint locks for an updated, premium door package.

#### **Materials**

Stainless Steel

#### Warranty

AT Standard 10 Year

#### **Part Numbers**

| Part Numbers | Description      | Carton<br>Quantity |
|--------------|------------------|--------------------|
| 38.28.00.050 | ROLLER, QUAD, SS | 10                 |

## **Recommended Mounting Screws**





# Residential: Sliding Door Quad Roller

AT 03-022020

# **Technical Drawing**