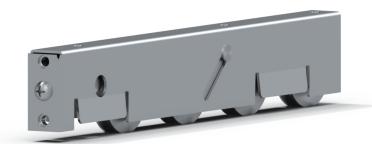

#### **Quad Roller**

AmesburyTruth's Quad Roller is designed to provide easy and smooth gliding of large sliding doors featuring today's contemporary site lines. These end-adjust rollers contain 1.81 diameter stainless steel precision bearing wheels that roll like a dream under panel weights up to 1,400 pounds. They fit into profile channels as small as 1.82 tall by .95 wide making them the perfect addition to doors that maximize viewable area. Pair them with contemporary style handles and multipoint locks for an updated, premium door package.